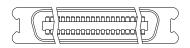

Shell: Steel, Zinc Plated or Tinned

Positions

36

50

В

2.426 0.625

3.020 0.766

A

Dimensional Unit: inch

Series No. Gender: 30 - Male (Plug), Latches 40 - Female (Receptacle) Latches

No. of Pins: 36,50

Alternation Code (Meaningless)

Insulator Color:

B - Blue

K - Black G - Gray

Contact Plating: