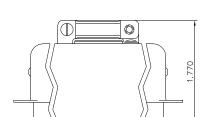

Shell: Steel, Zinc Plated or Tinned

Positions

36

50

В

2.426 0.625

3.020 0.766

A

Dimensional Unit: inch

Series No. Gender: 30 - Male (Plug), Latches 40 - Female (Receptacle) Latches

No. of Pins: 36,50

Alternation Code (Meaningless)

Insulator Color:

B - Blue

K - Black G - Gray

Contact Plating: