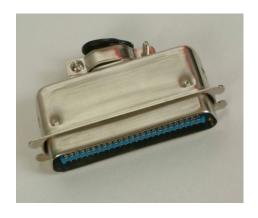

## Centronic Connectors, Solder Type, Cable Running

## **Specifications:**

Contact Resistance: 30m \Omega @ 100mA DC Insulator Resistance: 5000MΩmin. @ 500V DC

Current Rating: 5AMP

Voltage: 1000V AC For 1 minute Operating Temperature: -55 °C~+105 ° C Contact: Phosphor Bronze, Stamped Housing: PBT(30% Glass Fiber), UL94V-0

Shell: Steel, Zinc Plated or Tinned

Positions

36

50

В

2.426 0.625

3.020 0.766

A