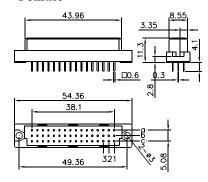

ring Information**

# **Specifications:**

Contact Resistance:  $30m\Omega$  @ 100mA DC Insulator Resistance: 1000MΩmin. @ 500V DC

Current Rating: 2AMP

Voltage: 1000V AC For 1 minute Operating Temperature: -55 °C~+105 ° C Contact: Brass or Phosphor Bronze, Stamped

C149 Series

Housing: PBT, UL94V-0

#### C149 - M A 32 T W

Series No. Gender: M - Male(Right Angle) F - Female(Dip Solder) Pitch:

A - 2.54mm B - 5.08mm

Termination Type: W - Wire Wrap D - Dip I - IDC Tinned Dip Tail & Gold Plated Contact

No. of Pins: 16,24,32,48

| Pitch | Positions | Effective Rows |
|-------|-----------|----------------|
| 2.54  | 48        | аьс            |
|       | 32        | a - c          |
| 5.08  | 24        | a b c          |
|       | 16        | a - c          |

### <Male>



#### <Female>