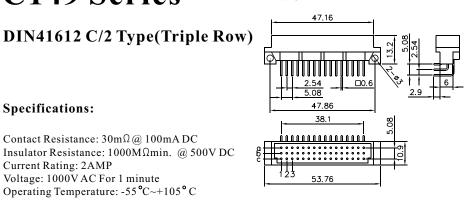

# **Specifications:**

Contact Resistance:  $30m\Omega$  @ 100mA DC Insulator Resistance: 1000MΩmin. @ 500V DC

Current Rating: 2AMP

Voltage: 1000V AC For 1 minute Operating Temperature: -55 °C~+105 ° C Contact: Brass or Phosphor Bronze, Stamped

C149 Series

Housing: PBT, UL94V-0