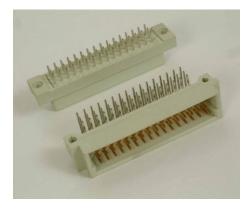

## **Ordering Information**

# **Specifications:**

Contact Resistance:  $30m\Omega$  @ 100mA DC Insulator Resistance: 1000MΩmin. @ 500V DC

Current Rating: 2AMP

Voltage: 1000V AC For 1 minute Operating Temperature: -55 °C~+105 ° C Contact: Brass or Phosphor Bronze, Stamped

C149 Series

Housing: PBT, UL94V-0

#### C149 - M A 32 T W

Series No. Gender: M - Male(Right Angle) F - Female(Dip Solder) Pitch:

A - 2.54mm B - 5.08mm

Termination Type: W - Wire Wrap D - Dip I - IDC Tinned Dip Tail & Gold Plated Contact

No. of Pins: 16,24,32,48

| Pitch | Positions | Effective Rows |
|-------|-----------|----------------|
| 2.54  | 48        | аьс            |
|       | 32        | a - c          |
| 5.08  | 24        | a b c          |
|       | 16        | a - c          |

### <Male>



####